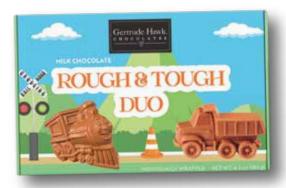

\$13.00

ROUGH & TOUGH DUO!

It's a terrific heavy duty truck & train duo. Constructed with care from solid milk chocolate. Individually wrapped in an adorable box. 6.5 oz. (Train - 3.5 oz., Truck- 3 oz.)

\$13.00