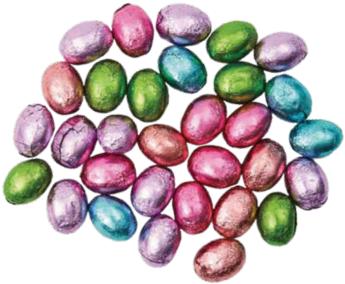

\$16.00

Solid milk chocolate eggs wrapped in festive pastel foil. Be sure to add this enduring classic to every basket! 8 oz. bag.

\$15.00

👧 PEANUT BUTTER EGG

A thick & rich peanut butter center is what you'll find in this oversized milk chocolate egg. It's topped with a candy decoration to make a beautiful presentation in your baskets! 6 oz.