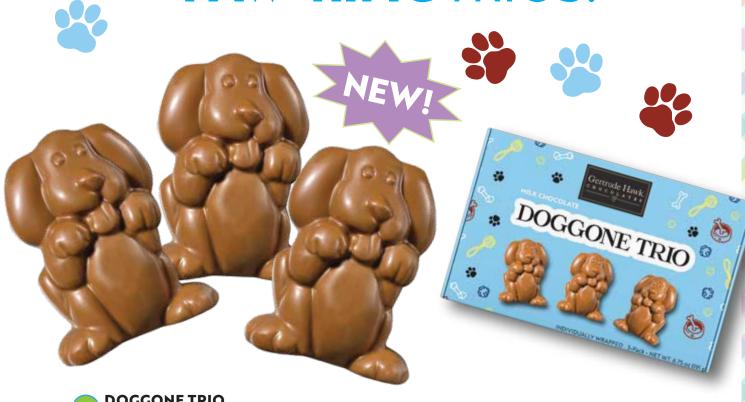

## **PAW-RIFIC** TRIOS!

### DOGGONE TRIO MILK CHOCOLATE DOGS

Smooth, creamy milk chocolate, in everyone's favorite dog shape. Individually wrapped in an adorable box. 6.75 oz. (2.25 oz. each)

\$13.00