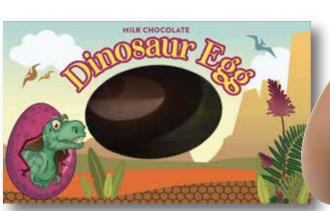

#### **DINOSAUR EGG**

Inside each milk chocolate dinosaur egg are adorable and tasty baby dinos! A delightful addition to any basket! 8 oz. \*FRAGILE, may hatch during shipment\*

\$18.00

20