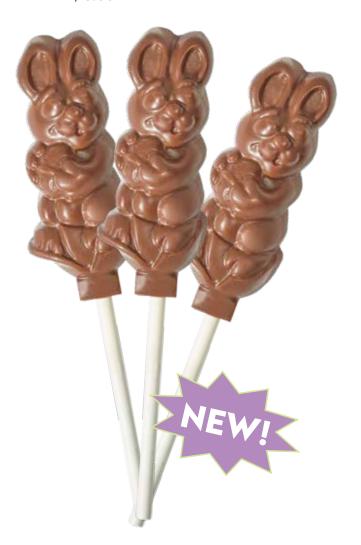

\$15.00

BUNNY POPS

Milk chocolate bunny pops are a perfect sweet treat that are sure to put a smile on any childs face! 3 individually wrapped pops. 4.5 oz.

\$13.00

The sweetest bundle around! Our Milk Chocolate Lil Smidgens Sweet Shoppe is filled with mini bunny and egg shapes made of solid, creamy, milk chocolate. Packaged in a cute sweet shoppe box!