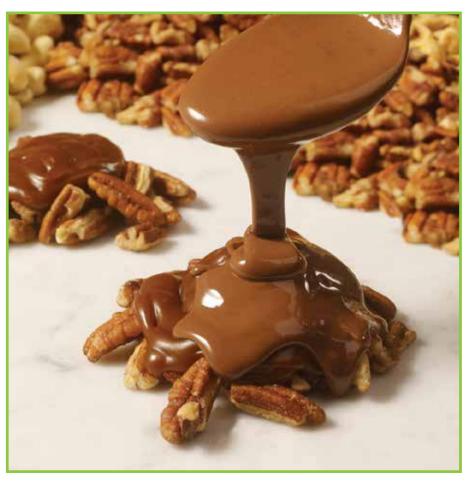

## MILK CHOCOLATE CARAMEL & PECAN SWEETIE PIES

Freshly roasted pecans smothered in chewy caramel & covered with smooth milk chocolate. A classic taste combination that is simply delicious! 10 oz.

\$18.00