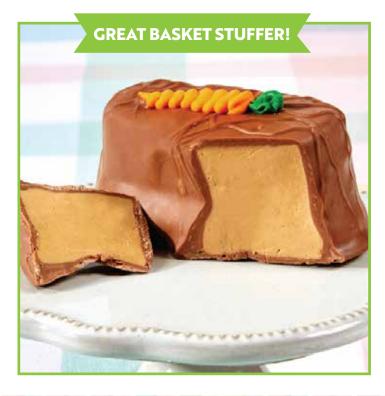

#### **MILK CHOCOLATE PEANUT BUTTER SMIDGENS®**

Our famous creamy meltaway peanut butter is what you'll find in these smooth milk chocolate assorted shapes. Smidgens are everyone's favorite, be sure to order a box or two! 8 oz.