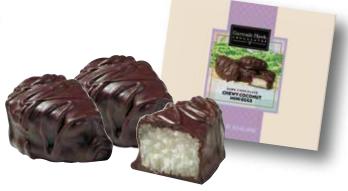

# EGG-stravaganza

MILK CHOCOLATE
CHEWY COCONUT MINI EGGS

Pure milk chocolate surrounds a delicious chewy coconut center. Boxed. 10.5 oz.

\$16.00

DARK CHOCOLATE
CHEWY COCONUT MINI EGGS

Sweet chewy coconut is surrounded by rich dark chocolate. Boxed. 10.5 oz.