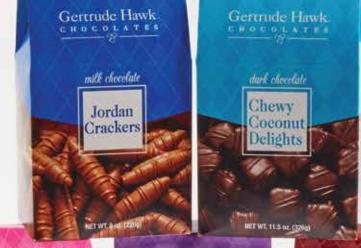

#### **JORDAN CRACKERS**

The crunch you crave! Light, crispy Jordan crackers completely enrobed in creamy milk chocolate. 8 oz.

#### CHEWY COCONUT DELIGHTS

The tropical taste that can't be beat! Chewy coconut centers covered by rich dark chocolate. 11.5 oz.

\$16.00

\$17.00

#### **DARK CHOCOLATE PRETZEL TWISTS**

The crunch you crave! Rich, dark chocolate covers a crispy pretzel twist for a great snack. 9.5 oz.

\$17.00