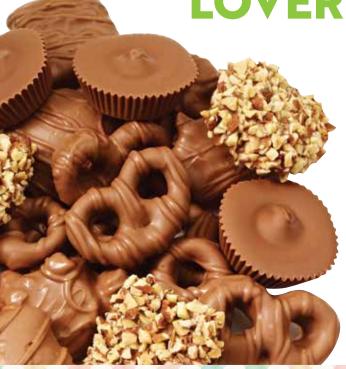

#### CHOCOLATE LOVER'S ASSORTMENT

The classics are all here! Milk Chocolate covered pretzels, peanut butter cups, almond butter crunch and caramel cashew patties are all included in this assortment. 9.5 oz.