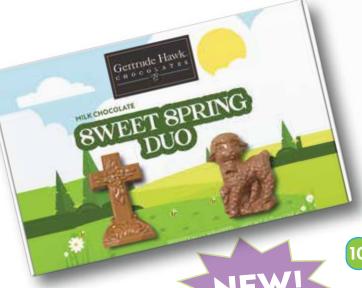

## SWEET SPRING DUO MILK CHOCOLATE CROSS & LAMB

Our solid milk chocolate cross & lamb make the perfect sweet spring duo. Individually wrapped in an adorable box. 8.75 oz. (Cross- 3.75 oz., Lamb- 5 oz.)

\$15.00

BUNNY POPS

Milk chocolate bunny pops are a perfect sweet treat that are sure to put a smile on any childs face! 3 individually wrapped pops. 4.5 oz.

\$13.00

The sweetest bundle around! Our Milk Chocolate Lil Smidgens Sweet Shoppe is filled with mini bunny and egg shapes made of solid, creamy, milk chocolate. Packaged in a cute sweet shoppe box!