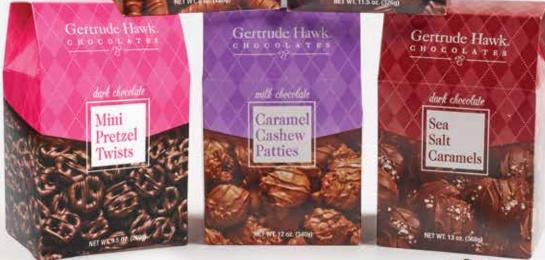

#### **DARK CHOCOLATE PRETZEL TWISTS**

The crunch you crave! Rich, dark chocolate covers a crispy pretzel twist for a great snack. 9.5 oz.

\$17.00

#### CARAMEL CASHEW **PATTIES**

Freshly roasted cashews, chewy caramel & a layer of smooth milk chocolate create an unbelievable flavor combination. 12 oz.

\$18.00

#### **DARK CHOCOLATE SEA SALT CARAMELS**

Our rich dark chocolate covers a chewy caramel center and is topped off with sea salt to create these sweet and salty treats. 13 oz.

\$17.00