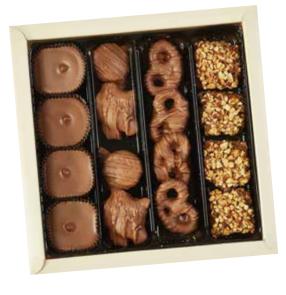

#### CHOCOLATE LOVER'S ASSORTMENT

The classics are all here! Milk Chocolate covered pretzels, peanut butter cups, almond butter crunch and caramel cashew patties are all included in this assortment. 9.5 oz.