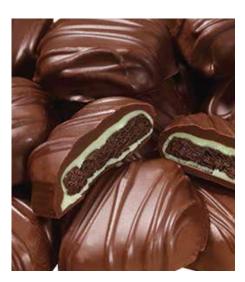

#### DARK CHOCOLATE MINT COOKIES

We take crispy chocolate cookies and top them with a creamy mint confection, then drench them in rich dark chocolate. 12 oz.

\$17.00