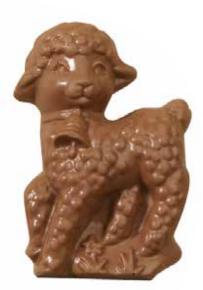

## SWEET SPRING DUO MILK CHOCOLATE CROSS & LAMB

Our solid milk chocolate cross & lamb make the perfect sweet spring duo. Individually wrapped in an adorable box. 8.75 oz. (Cross- 3.75 oz., Lamb- 5 oz.)