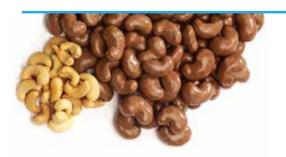

#### MILK CHOCOLATE COVERED CASHEWS

Freshly roasted cashews are surrounded by creamy milk chocolate. Bagged 12 oz. (Non-Kosher)

\$16.00