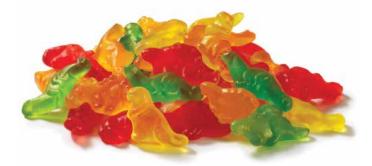

#### **GUMMI DINOSAURS**

Sweet & chewy gummi dinosaurs are a tasty prehistoric treat! 8 oz. (non-kosher).

\$12.00

21 P