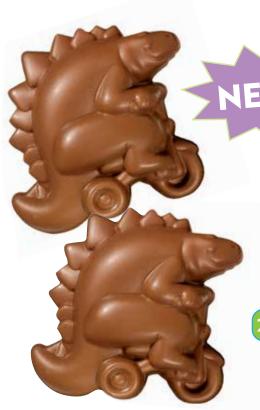

### PREHISTORIC DUO PEANUT BUTTER DINOSAURS

A peanut butter filled stegosaurus? Yes, please! Milk chocolate and creamy peanut butter. Individually wrapped in an adorable box. 6 oz. (3 oz. each)

\$13.00