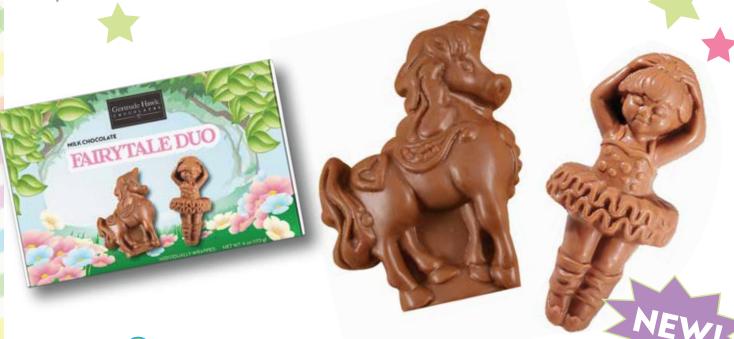

## FAIRYTALE DUO!

#### FAIRYTALE DUO MILK CHOCOLATE UNICORN & BALLERINA

Make this magical solid milk chocolate unicorn and ballerina duo a part of that special basket this season! Individually wrapped in an adorable box. 6 oz. (Unicorn- 3 oz., Ballerina- 3 oz.)