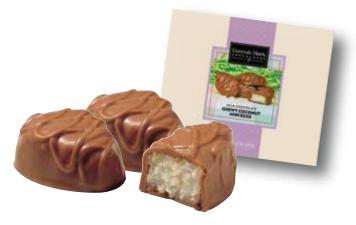

# EGG-stravaganza

MILK CHOCOLATE
CHEWY COCONUT MINI EGGS

Pure milk chocolate surrounds a delicious chewy coconut center. Boxed. 10.5 oz.

\$16.00

DARK CHOCOLATE
CHEWY COCONUT MINI EGGS

Sweet chewy coconut is surrounded by rich dark chocolate. Boxed. 10.5 oz.