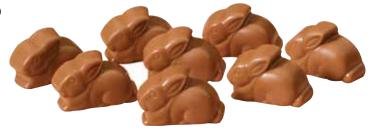

# SMIDGENS® une've got your FAVORITE!

MILK CHOCOLATE SMIDGENS®

Adorable bunnies crafted of the finest milk chocolate. 14.5 oz.

\$18.00

MILK CHOCOLATE CARAMEL SMIDGENS®

These creamy milk chocolate bunnies have a smooth, buttery caramel tucked inside! 14.5 oz.

\$18.00

Bunny shapes with a creamy raspberry center surrounded by rich dark chocolate. 14.5 oz.

\$18.00

DARK CHOCOLATE
PEANUT BUTTER
SMIDGENS®

Creamy meltaway peanut butter center surrounded by rich dark chocolate. 14.5 oz.