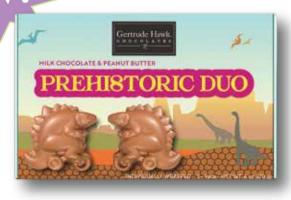

### PREHISTORIC DUO PEANUT BUTTER DINOSAURS

A peanut butter filled stegosaurus? Yes, please! Milk chocolate and creamy peanut butter. Individually wrapped in an adorable box. 6 oz. (3 oz. each)

\$13.00