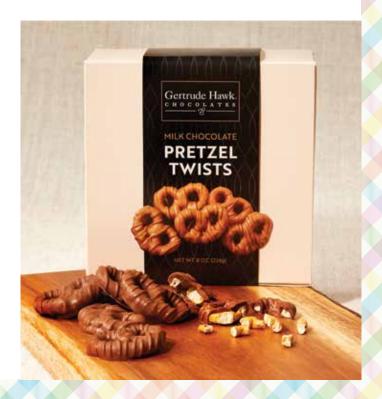

## CHOCOLATE COVERED PRETZELS!

MILK CHOCOLATE PRETZELS GIFT BOX
Crispy baked pretzels drenched in a rich coating of smooth milk chocolate. 8 oz. in a gift box.
\$17.00