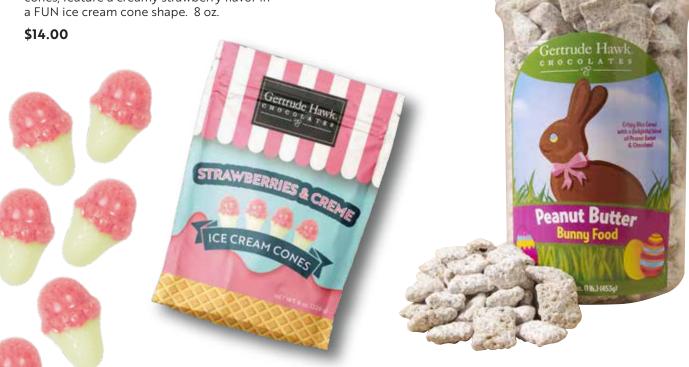

## STRAWBERRIES & CRÈME ICE CREAM CONES

NEW - Our Strawberries & Crème ice cream cones, feature a creamy strawberry flavor in a FUN ice cream cone shape. 8 oz.

### PEANUT BUTTER BUNNY FOOD

\$18.00

Crunchy rice cereal, peanut butter, chocolate & powdered sugar are blended to perfection to create this must have snack!

1 lb. in a resealable container.