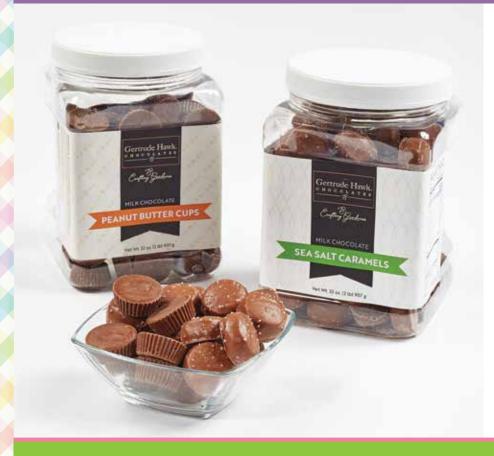

#### MILK CHOCOLATE PEANUT BUTTER CUPS TUB

A peanut butter lover's dream! A giant tub full of delicious milk chocolate peanut butter cups. 2 lbs.

\$30.00

### MILK CHOCOLATE SEA SALT CARAMELS TUB

Chewy, buttery caramel is covered with our creamy milk chocolate then topped with a sprinkle of delicate sea salt. 2 lbs.

\$30.00

Gertrude Hawk ~ Circa 1936