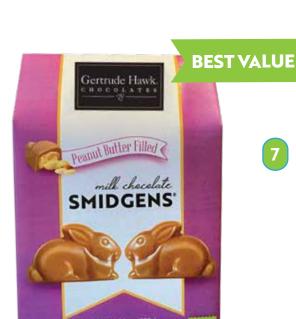

#### **MILK CHOCOLATE PEANUT BUTTER SMIDGENS®**

Our famous creamy meltaway peanut butter is what you'll find in these smooth milk chocolate assorted shapes. Smidgens are everyone's favorite, be sure to order a box or two! 8 oz.

\$15.00

Jummy!