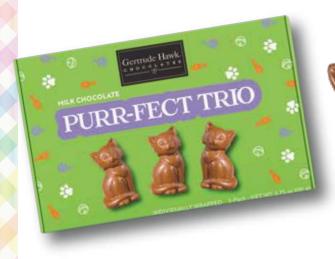

## PURR-FECT TRIO MILK CHOCOLATE CATS

Smooth, creamy milk chocolate, in a cute cat shape. Individually wrapped in an adorable box. 6.75 oz. (2.25 oz. each)

\$13.00