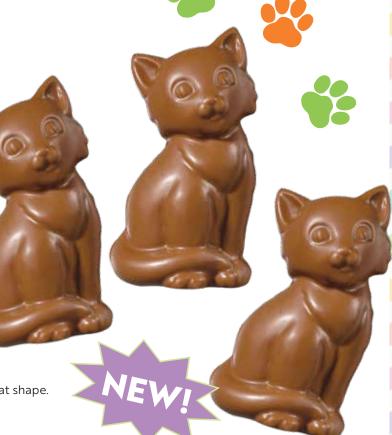

## PURR-FECT TRIO MILK CHOCOLATE CATS

Smooth, creamy milk chocolate, in a cute cat shape. Individually wrapped in an adorable box. 6.75 oz. (2.25 oz. each)

\$13.00