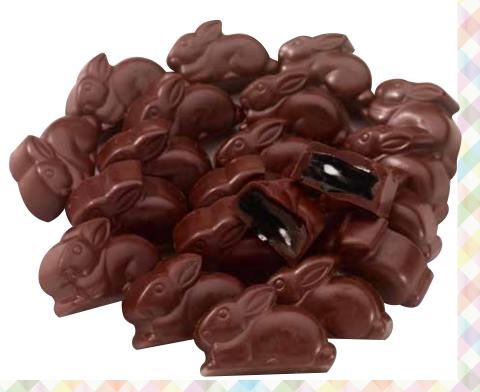

# SMIDGENS® une've got your FAVORITE!

MILK CHOCOLATE SMIDGENS®

Adorable bunnies crafted of the finest milk chocolate. 14.5 oz.

\$18.00

MILK CHOCOLATE CARAMEL SMIDGENS®

These creamy milk chocolate bunnies have a smooth, buttery caramel tucked inside! 14.5 oz.