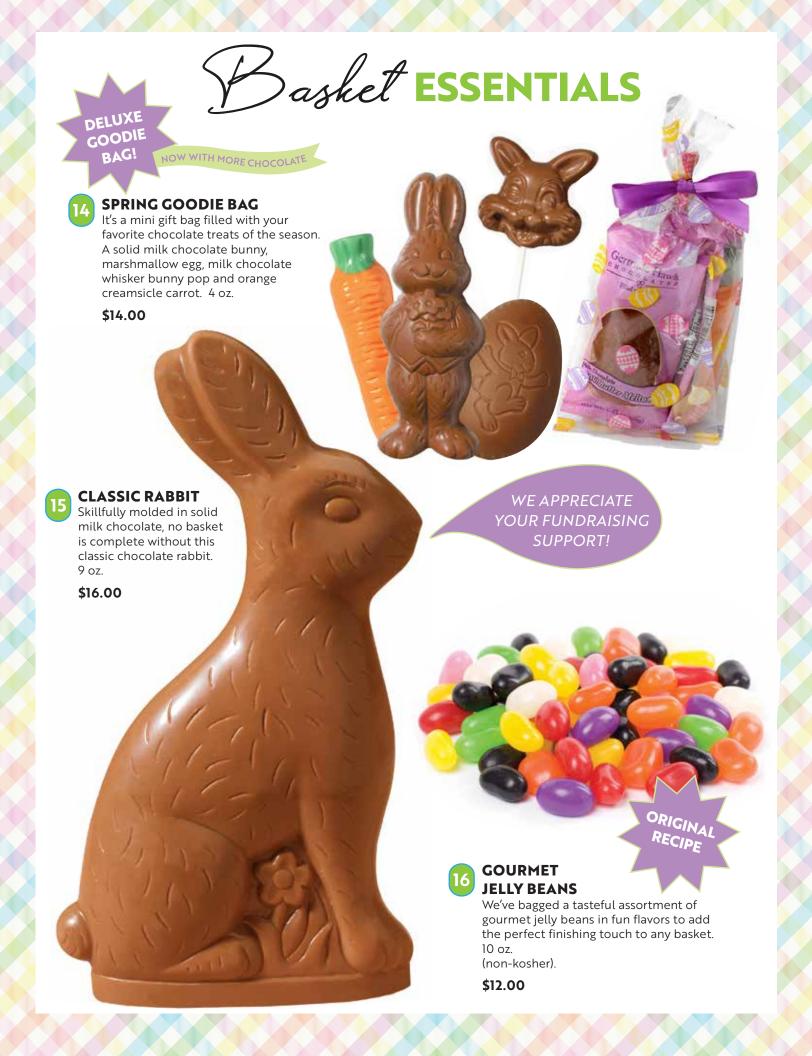

## CHOCOLATE COVERED PRETZELS!

MILK CHOCOLATE PRETZELS GIFT BOX
Crispy baked pretzels drenched in a rich coating of smooth milk chocolate. 8 oz. in a gift box.
\$17.00

## FAIRYTALE DUO!

#### FAIRYTALE DUO MILK CHOCOLATE UNICORN & BALLERINA

Make this magical solid milk chocolate unicorn and ballerina duo a part of that special basket this season! Individually wrapped in an adorable box. 6 oz. (Unicorn- 3 oz., Ballerina- 3 oz.)