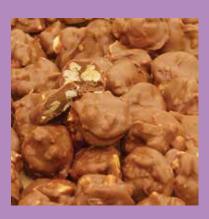

# Caramel 8 PECANS!

## MILK CHOCOLATE CARAMEL & PECAN SWEETIE PIES

Freshly roasted pecans smothered in chewy caramel & covered with smooth milk chocolate. A classic taste combination that is simply delicious! 10 oz.

\$18.00