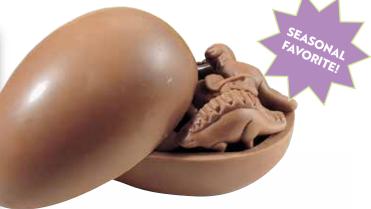

#### **DINOSAUR EGG**

Inside each milk chocolate dinosaur egg are adorable and tasty baby dinos! A delightful addition to any basket! 8 oz. \*FRAGILE, may hatch during shipment\*

\$18.00

20