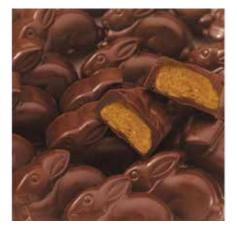

\$18.00

Bunny shapes with a creamy raspberry center surrounded by rich dark chocolate. 14.5 oz.

\$18.00

DARK CHOCOLATE
PEANUT BUTTER
SMIDGENS®

Creamy meltaway peanut butter center surrounded by rich dark chocolate. 14.5 oz.