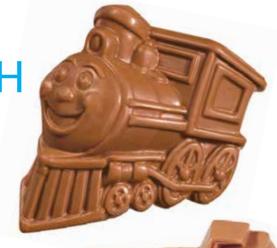

\$13.00

ROUGH & TOUGH DUO!

It's a terrific heavy duty truck & train duo. Constructed with care from solid milk chocolate. Individually wrapped in an adorable box. 6.5 oz. (Train - 3.5 oz., Truck- 3 oz.)

\$13.00