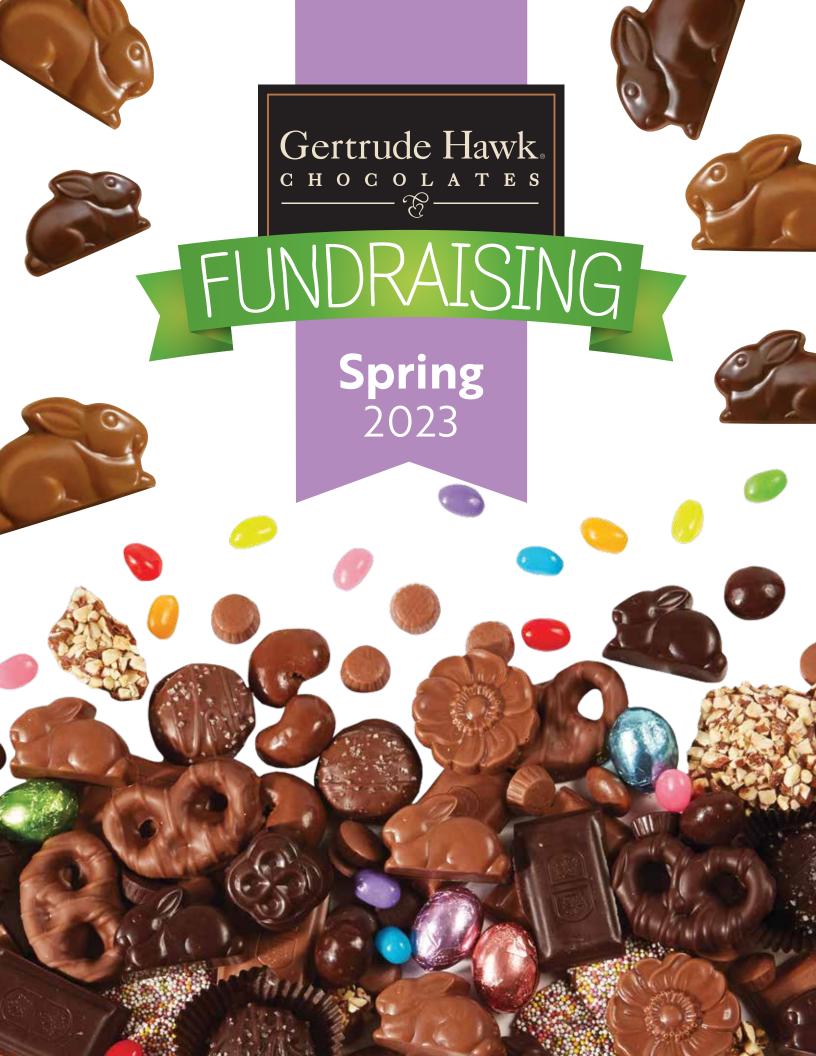

#### **MILK CHOCOLATE PEANUT BUTTER SMIDGENS®**

Our famous creamy meltaway peanut butter is what you'll find in these smooth milk chocolate assorted shapes. Smidgens are everyone's favorite, be sure to order a box or two! 8 oz.