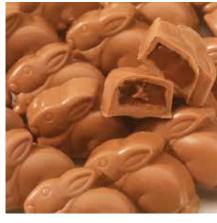

#### **MILK CHOCOLATE PEANUT BUTTER SMIDGENS®**

Our famous creamy meltaway peanut butter is what you'll find in these smooth milk chocolate assorted shapes. Smidgens are everyone's favorite, be sure to order a box or two! 8 oz.

\$15.00

Jummy!