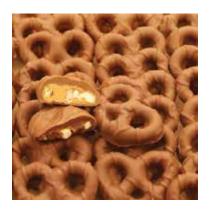

### PEANUT BUTTER PRETZEL TWISTS

We dunk crispy baked pretzels in creamy peanut butter & completely cover them in pure milk chocolate. A double delight! 10 oz. Pack.

\$16.00