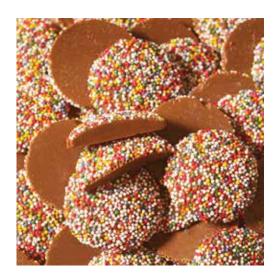

### MILK CHOCOLATE NON-PAREILS

Delicious solid milk chocolate discs topped with colorful tiny non-pareils. Bagged. 8 oz. (Non-Kosher)

\$14.00