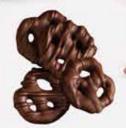

## CHOCOLATE COVERED PRETZELS!

MILK CHOCOLATE PRETZELS GIFT BOX
Crispy baked pretzels drenched in a rich coating of smooth milk chocolate. 8 oz. in a gift box.
\$17.00

#### **DARK CHOCOLATE PRETZEL TWISTS**

The crunch you crave! Rich, dark chocolate covers a crispy pretzel twist for a great snack. 9.5 oz.

\$17.00