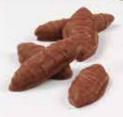

### PREHISTORIC DUO PEANUT BUTTER DINOSAURS

A peanut butter filled stegosaurus? Yes, please! Milk chocolate and creamy peanut butter. Individually wrapped in an adorable box. 6 oz. (3 oz. each)

\$13.00