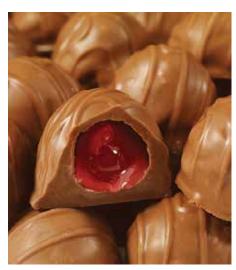

#### MILK CHOCOLATE CORDIAL CHERRIES

Creamy milk chocolate surrounds perfect whole cherries in rich cordial filling. 11 oz.

\$20.00