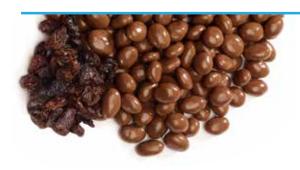

### MILK CHOCOLATE COVERED RAISINS

A classic movie snack favorite! Chewy raisins surrounded by smooth milk chocolate. Bagged. 12 oz. (Non-Kosher)

\$15.00